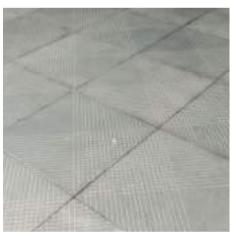

# Sombre

It is a finish in which the natural stone is ground to a smooth and consistent surface while retaining its natural look. When natural stone is honed the polish or shine is removed to produce a non-reflective matte finish.