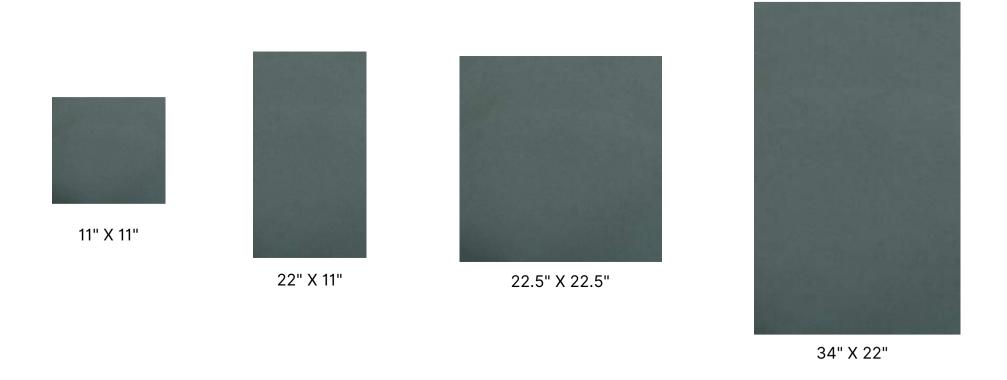

## Sizes Available.

## Sizes Available.

34" X 34"

46" X 22"

### Thickness Available.

15 mm in 11" X 11", 22" X 11" & 22.5" X 22.5"

19 mm in all sizes

25 mm in all sizes

Custom sizes available upon request\*