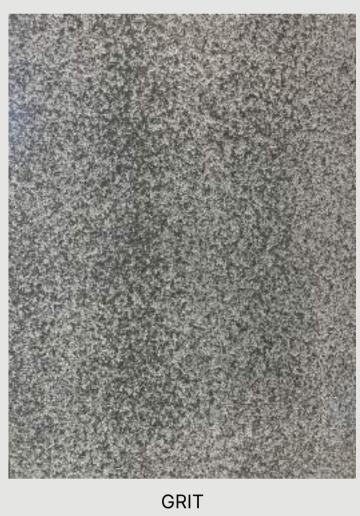

## Blasted

The Concrete surface is peened by steel shots at high velocity, to impart a slightly roughened surface. The aggregates will be of contrasting colours, which would further increase the 'character' of the paving material and it would be imparting some evenness to the concrete.