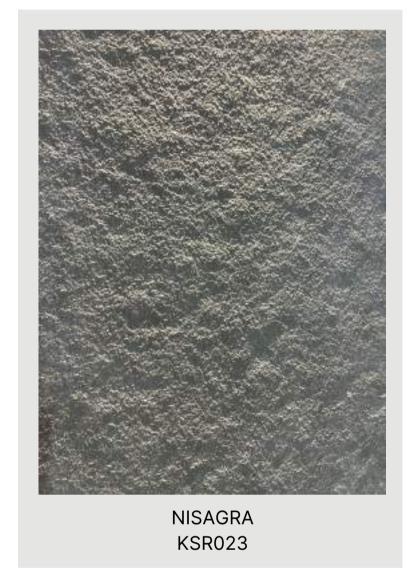

# Unique Designs

KALAGYA WORK EKS-V-S-016

PARKING DESIGN - C KSR019

EKS-V-S-016

ROUGH THREAD KSP089

KSP090

RIVER SCRIBBLE KSR057

GLOSS SCRIBBLE KSR004