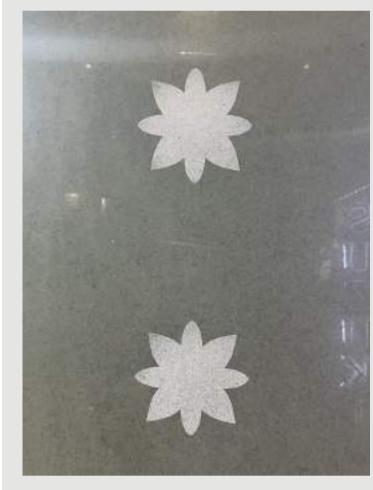

# Unique Designs

KALAGYA WORK EKS-V-S-016

PARKING DESIGN - C KSR019

EKS-V-S-016

ROUGH THREAD KSP089

KSP090

RIVER SCRIBBLE KSR057

GLOSS SCRIBBLE KSR004