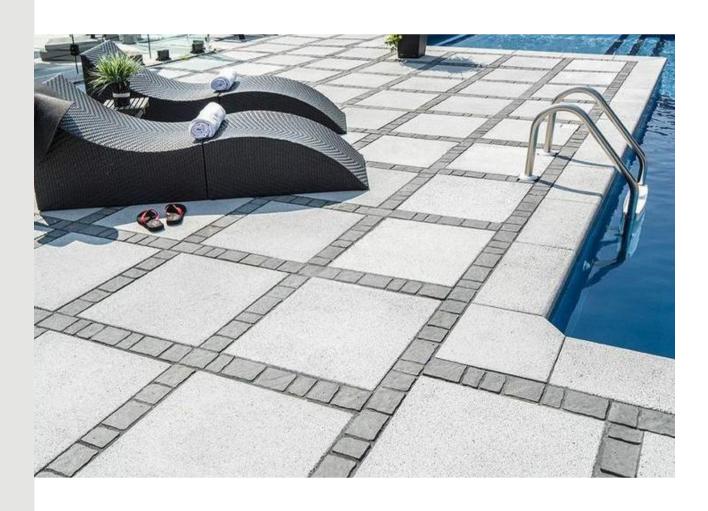

## Blasted

The Concrete surface is peened by steel shots at high velocity, to impart a slightly roughened surface. The aggregates will be of contrasting colours, which would further increase the 'character' of the paving material and it would be imparting some evenness to the concrete.

KOTA BLUE

FINISH Shotblast

CODE KSR028 TYPE YEAR

SUZUKI CATALOGUE 2022

**KOTA BLUE** 

FINISH CODE
Satin KSR030