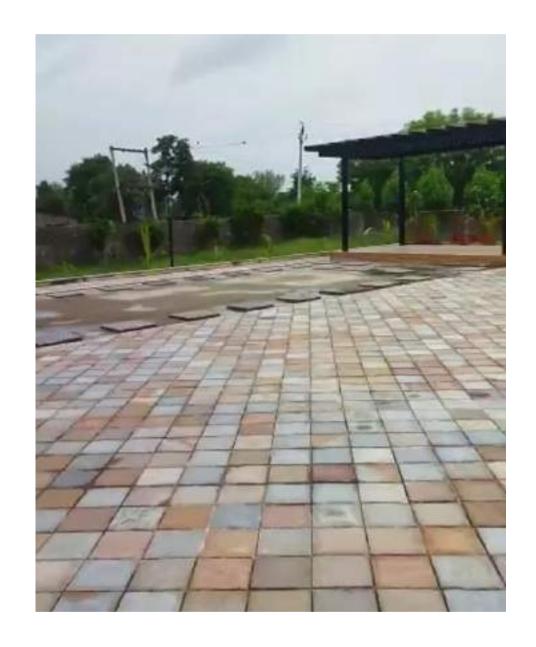

# Unique Designs

KALAGYA WORK EKS-V-S-016

PARKING DESIGN - C KSR019

EKS-V-S-016

ROUGH THREAD KSP089

KSP090

RIVER SCRIBBLE KSR057

GLOSS SCRIBBLE KSR004

STRIPE WASHED KSP088

RUGGED KSP024

CHECKERED KSR003

KSR014

KSR012