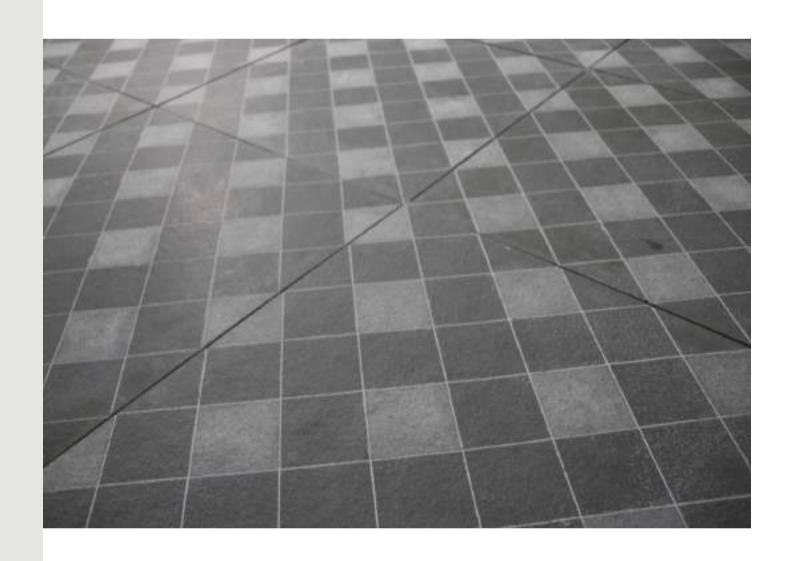

t a slightly roughened surface. The aggregates will be of contrasting colours, which would further increase the 'character' of the paving material and it would be imparting some evenness to the concrete.



KOTA BLUE

FINISH Shotblast

CODE KSR028 TYPE YEAR

SUZUKI CATALOGUE 2022



**KOTA BLUE** 

FINISH CODE
Satin KSR030

## Lappato

The word Lappato has been derived from some Italian words. This finish is the next process of leather finish wherein special abrasives are used to achieve the final finish which is a combination of matt and gloss, less reflective and has a granular worn-out but highly elegant look.

YEAR

# Unique Finishes















KSP087



KSP086









SUEDE PATCH KSP057



GRIT KSP087



SUEDE GLOSS KSP085



SATIN STRIPE EKS-G-015



KSP082



# Unique Designs





KALAGYA WORK EKS-V-S-016



PARKING DESIGN - C KSR019



EKS-V-S-016



ROUGH THREAD KSP089



KSP090











RIVER SCRIBBLE KSR057



GLOSS SCRIBBLE KSR004



STRIPE WASHED KSP088



RUGGED KSP024



CHECKERED KSR003





KSR014



KSR012

## Sizes Available.



## Sizes Available.



34" X 34"



46" X 22"

### Thickness Available.

15 mm in 11" X 11", 22" X 11" & 22.5" X 22.5"

19 mm in all sizes

25 mm in all sizes

Custom sizes available upon request\*

# Material Properties

- Premium pre-polished ready-to-fit tile material, for easy laying and better quality.
- Supplied in premium box packing with the safety of corners and finish.
- Material will be cut at the right angle.
- It is calibrated in even thickness.
- Colour sorting in blue colour.





## Contact Us.

### Mobile