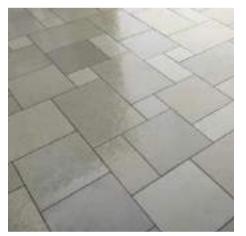

## Riverwash

Riverwash is the brushed finish on the natural surface, that helps us to intact the natural colour and feel of the stone. River wash finish helps to maintain the antislip surface of the stone and thus it can be used in both outdoor and indoor areas.