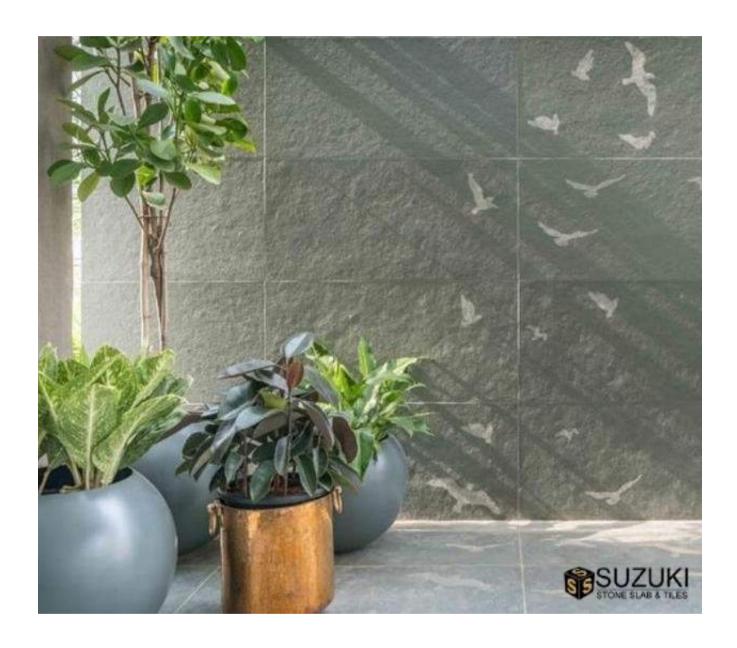

# Sombre

It is a finish in which the natural stone is ground to a smooth and consistent surface while retaining its natural look. When natural stone is honed the polish or shine is removed to produce a non-reflective matte finish.

KOTA BLUE Honed

TYPE YEAR

SUZUKI CATALOGUE 2022

FINISH

Honed + Brush KSR054

CODE

**KOTA BLUE** 